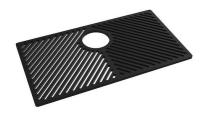

Stainless steel plate rack 8100 201

Stainless steel plate rack only usable in combination with the accessories 8644 003
8100 154

White bowl 8153 100

Black grid 8100 617

**Black grid** 8100 653

Black grid 8100 651

**Black grid** 8100 652