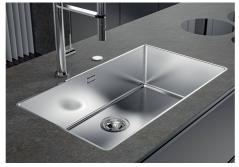

### **DETAILS**

| Edge/Installation Type | Flush-mount   Top-mount  |
|------------------------|--------------------------|
| Material               | AISI 304 stainless steel |
| Texture                | Brushed in line          |
| Finish                 | PVD                      |
| Coloring               | Gun Metal                |
| Base                   | 60 cm                    |
| Width                  | 51.6 cm                  |
| Dimensions             | 516x416 mm               |
| Bowl dimension         | 500 x 400 mm             |
|                        |                          |

| Built-in hole             | View technical data sheet                                                                                                                                                                                                                                                                                                                                                                                                             |
|---------------------------|---------------------------------------------------------------------------------------------------------------------------------------------------------------------------------------------------------------------------------------------------------------------------------------------------------------------------------------------------------------------------------------------------------------------------------------|
| Standard fittings         | Fixing hooks, gasket, drain, overflow and siphon, boxed packing                                                                                                                                                                                                                                                                                                                                                                       |
| Mixer holes               | No standard holes                                                                                                                                                                                                                                                                                                                                                                                                                     |
| Drainer                   | No                                                                                                                                                                                                                                                                                                                                                                                                                                    |
| Waste fitting             | 3,5" drain                                                                                                                                                                                                                                                                                                                                                                                                                            |
| Number of bowls           | 1 bowl                                                                                                                                                                                                                                                                                                                                                                                                                                |
| FEATURES                  |                                                                                                                                                                                                                                                                                                                                                                                                                                       |
| Basket 3,5" waste fitting | The drain is equipped with a large 3.5" drain, with the practical basket cap that prevents the discharge of solid parts.                                                                                                                                                                                                                                                                                                              |
| Deep bowls                | This bowls reach an important depth, over 20 cm, thanks to the advanced production                                                                                                                                                                                                                                                                                                                                                    |
|                           | technology, that can be offer great capiency and practicity in all the washing operations.                                                                                                                                                                                                                                                                                                                                            |
| Gun Metal                 | The Gun Metal finish is obtained by treating steel with a physical process called PVD (Phisical Vacuum Deposition) which deposits particles of noble metals on the surface. The result is a unique and refined aesthetic effect, and an improvement of the mechanical properties of the steel which is more resistant to impact and scratches.                                                                                        |
| Gun Metal  High thickness | The Gun Metal finish is obtained by treating steel with a physical process called PVD (Phisical Vacuum Deposition) which deposits particles of noble metals on the surface. The result is a unique and refined aesthetic effect, and an improvement of the mechanical properties of the                                                                                                                                               |
|                           | The Gun Metal finish is obtained by treating steel with a physical process called PVD (Phisical Vacuum Deposition) which deposits particles of noble metals on the surface. The result is a unique and refined aesthetic effect, and an improvement of the mechanical properties of the steel which is more resistant to impact and scratches.  Imm thick steel. A significant thickness, which guarantees the maximum sturdiness and |