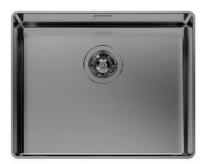

### **Sink Phantom Gun Metal**

Kitchen Sinks Code: 4350 006

### **DETAILS**

| Edge/Installation Type | Flush-mount   Top-mount  |
|------------------------|--------------------------|
| Material               | AISI 304 stainless steel |
| Texture                | Brushed in line          |
| Finish                 | PVD                      |
| Coloring               | Gun Metal                |
| Base                   | 60 cm                    |
| Width                  | 51.6 cm                  |
| Dimensions             | 516x416 mm               |
| Bowl dimension         | 500 x 400 mm             |
|                        |                          |