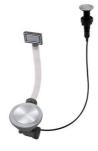

id 8100 617



**Black grid** 8100 653



Black grid 8100 651



**Black grid** 8100 652

### Foster ==



Graters kit with ring-holder and food collection tray

8159 101

\* only in combination with the accessory 8644 101



Iroko-wood sliding chopping board with stainless steel colander

8644 044



Stainless steel perforated tray

8151 000

\* only in combination with the accessory 8644 101



Stainless steel perforated tray PVD Copper

8151 008



Stainless steel perforated tray PVD Gold

8151 009



Stainless steel perforated tray PVD Gun Metal

8151 006



### **OPTIONAL AUTOMATIC WASTE FITTINGS**



Automatic waste fitting - PM 8407 113



Space automatic waste fitting - PA 8407 108



Space automatic waste fitting - PE 8407 109



Space Light automatic waste fitting
- PL
8407 117



Space Push automatic waste fitting - PP

8407 116