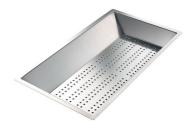

8151 000

\* only in combination with the accessory 8644 101

Stainless steel perforated tray PVD Copper

8151 008

Stainless steel perforated tray PVD Gold

8151 009

Stainless steel perforated tray PVD Gun Metal