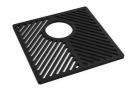

Stainless steel plate rack 8100 201

Stainless steel plate rack only usable in combination with the accessories 8644 003
8100 154

White bowl 8153 100

Black grid 8100 617

**Black grid** 8100 653

Black grid 8100 651

**Black grid** 8100 652