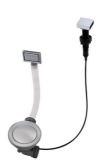

### **OPTIONAL AUTOMATIC WASTE FITTINGS**

Automatic waste fitting - PM 8407 113

Space automatic waste fitting - PA 8407 108

Space automatic waste fitting - PE 8407 109

Space Light automatic waste fitting
- PL
8407 117