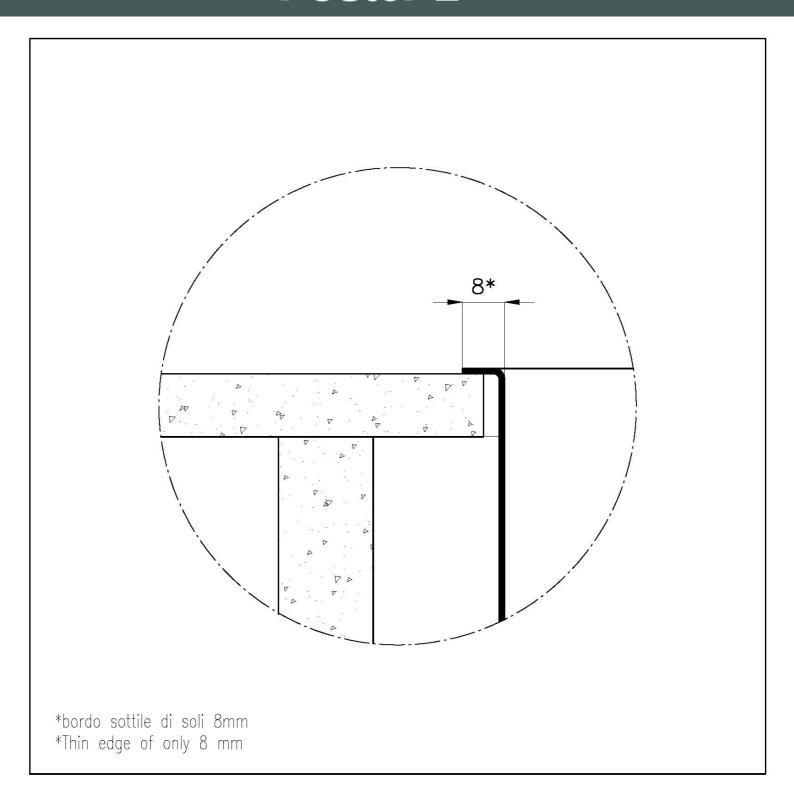

deposits particles of noble metals on the surface. The result is a unique and refined aesthetic effect, and an improvement of the mechanical properties of the                                                                                                                                               |
|                           | The Gun Metal finish is obtained by treating steel with a physical process called PVD (Phisical Vacuum Deposition) which deposits particles of noble metals on the surface. The result is a unique and refined aesthetic effect, and an improvement of the mechanical properties of the steel which is more resistant to impact and scratches.  Imm thick steel. A significant thickness, which guarantees the maximum sturdiness and |



### **TECHNICAL DATA**



# Foster ==



## Foster ==



#### **GALLERY**









### **OPTIONAL ACCESSORIES**



Cestello inox 8612 000



Glass chopping board 8631 300



HDPE Chopping board 8657 001



HPDE Twin chopping board 8644 101



8100 303 \* only in combination with the accessory 8644 101

Stainless steel plate rack



Stainless steel plate rack 8100 201



Stainless steel plate rack only usable in combination with the accessories 8644 003
8100 154



White bowl 8153 100



Black grid 8100 617



**Black grid** 8100 653



Black grid 8100 651



**Black grid** 8100 652

### Foster ==



Graters kit with ring-holder and food collection tray

8159 101

\* only in combination with the accessory 8644 101



Iroko-wood sliding chopping board with stainless steel colander

8644 044



Stainless steel perforated tray

815