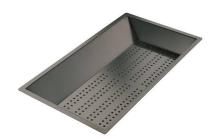

8151 000

\* only in combination with the accessory 8644 101

Stainless steel perforated tray PVD Copper

8151 008

Stainless steel perforated tray PVD Gold

8151 009

Stainless steel perforated tray PVD Gun Metal

8151 006