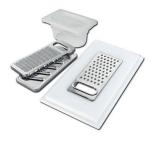

### Foster ==

Graters kit with ring-holder and food collection tray

8159 101

\* only in combination with the accessory 8644 101

Iroko-wood sliding chopping board with stainless steel colander

8644 044

Stainless steel perforated tray