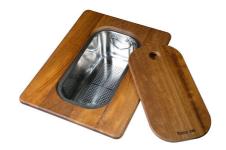

### Foster ==

Graters kit with ring-holder and food collection tray

8159 101

\* only in combination with the accessory 8644 101

Iroko-wood sliding chopping board with stainless steel colander

8644 044

Stainless steel perforated tray