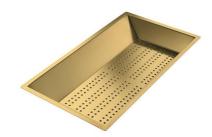

8151 000

\* only in combination with the accessory 8644 101

Stainless steel perforated tray PVD Copper

8151 008

Stainless steel perforated tray PVD Gold

8151 009

Stainless steel perforated tray PVD Gun Metal

8151 006