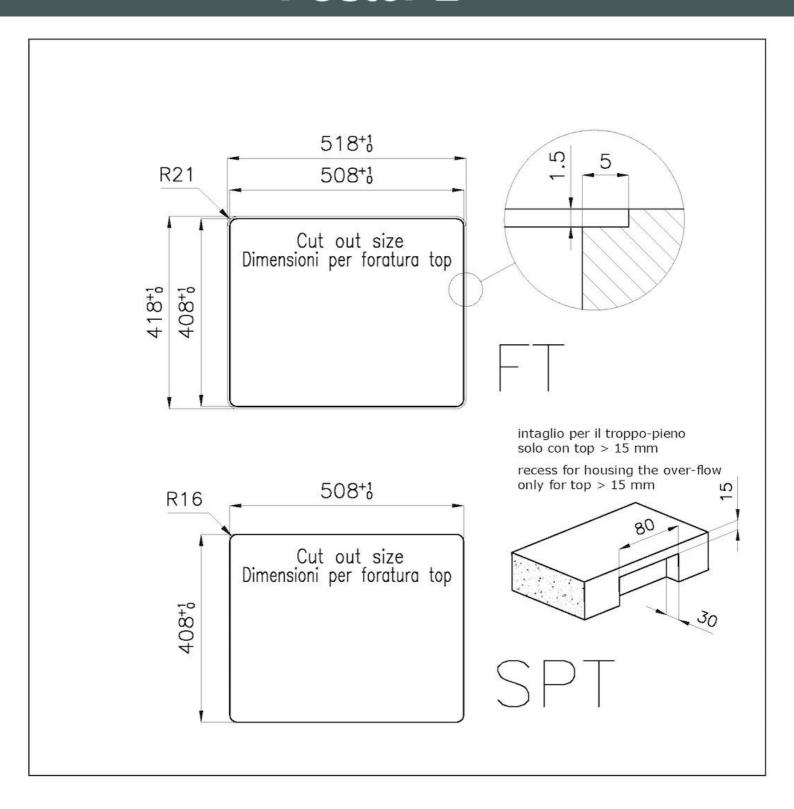

les of noble metals on the surface. The result is a unique and refined aesthetic effect, and an improvement of the mechanical properties of the                                                                                                                                               |
|                           | The Gun Metal finish is obtained by treating steel with a physical process called PVD (Phisical Vacuum Deposition) which deposits particles of noble metals on the surface. The result is a unique and refined aesthetic effect, and an improvement of the mechanical properties of the steel which is more resistant to impact and scratches.  Imm thick steel. A significant thickness, which guarantees the maximum sturdiness and |



### **TECHNICAL DATA**



# Foster ==



## Foster ==



#### **GALLERY**









### **OPTIONAL ACCESSORIES**



Cestello inox 8612 000



Glass chopping board 8631 300



HDPE Chopping board 8657 001



HPDE Twin chopping board 8644 101



8100 303 \* only in combination with the accessory 8644 101

Stainless steel plate rack



Stainless steel plate rack 8100 201



Stainless steel plate rack only usable in combination with the accessories 8644 003
8100 154



White bowl 8153 100



Black grid 8100 617



**Black grid** 8100 653



Black grid 8100 651



**Black grid** 8100 652

### Foster ==



Graters kit with ring-holder and food collection tray

8159 101

\* only in combination with the accessory 8644 101



Iroko-wood sliding chopping board with stainless steel colander

8644 044



Stainless steel perforated tray

8151 000

\* only i