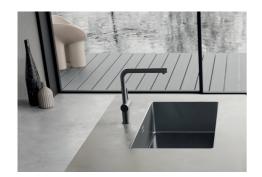

### **Sink Phantom Gun Metal**

Kitchen Sinks Code: 4350 006

### **DETAILS**

| Edge/Installation Type | Flush-mount   Top-mount  |
|------------------------|--------------------------|
| Material               | AISI 304 stainless steel |
| Texture                | Brushed in line          |
| Finish                 | PVD                      |
| Coloring               | Gun Metal                |
| Base                   | 60 cm                    |
| Width                  | 51.6 cm                  |
| Dimensions             | 516x416 mm               |
| Bowl dimension         | 500 x 400 mm             |
|                        |                          |