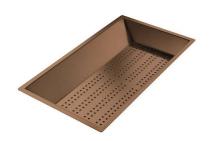

8151 000

\* only in combination with the accessory 8644 101

Stainless steel perforated tray PVD Copper

8151 008

Stainless steel perforated tray PVD Gold

8151 009

Stainless steel perforated tray PVD Gun Metal