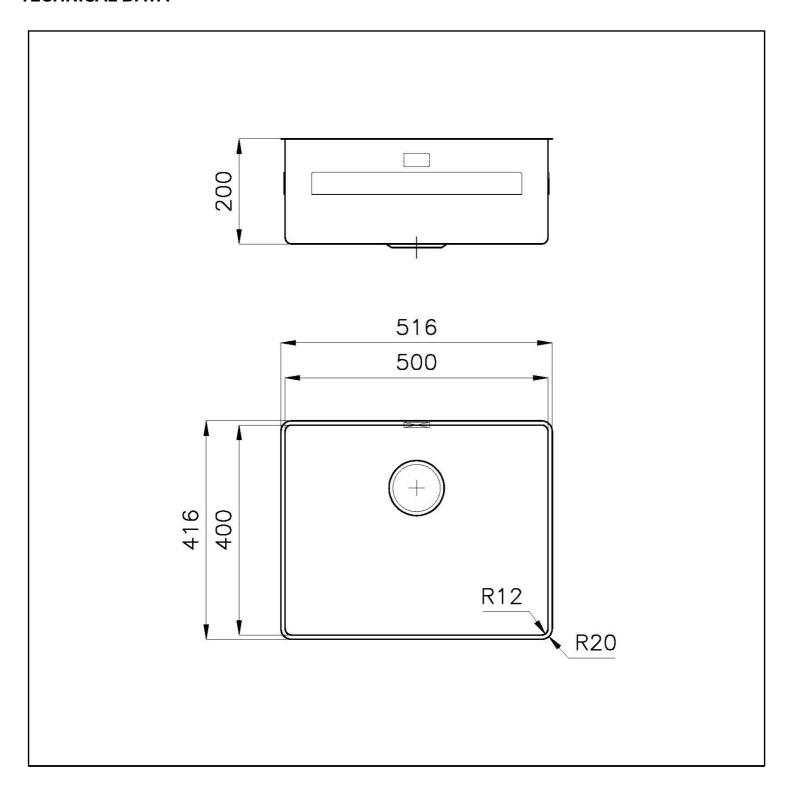

### **DETAILS**

| Edge/Installation Type | Flush-mount   Top-mount  |
|------------------------|--------------------------|
| Material               | AISI 304 stainless steel |
| Texture                | Brushed in line          |
| Finish                 | PVD                      |
| Coloring               | Gun Metal                |
| Base                   | 60 cm                    |
| Width                  | 51.6 cm                  |
| Dimensions             | 516x416 mm               |
| Bowl dimension         | 500 x 400 mm             |
|                        |                          |

### **TECHNICAL DATA**