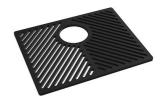

Stainless steel plate rack 8100 201

Stainless steel plate rack only usable in combination with the accessories 8644 003
8100 154

White bowl 8153 100

Black grid 8100 617

**Black grid** 8100 653

Black grid 8100 651

**Black grid** 8100 652